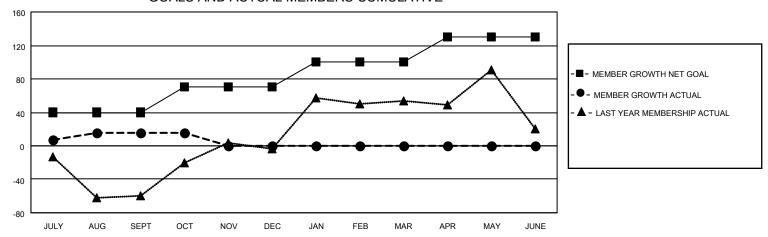

## GOALS AND ACTUAL MEMBERS CUMULATIVE

| DROPPED CLUBS: 0          | 13 CLUBS OF 58 ADDED 1 OR<br>MORE NEW MEMBERS | GENDER DISTRIBUTION             |                                |  |
|---------------------------|-----------------------------------------------|---------------------------------|--------------------------------|--|
|                           | WORL NEW WEWBERS                              | MALE<br>FEMALE                  | 1,189 (68.10%)<br>557 (31.90%) |  |
| DROPPED MEMBERS           |                                               | NON BINARY PREFER NOT TO ANSWER | 0 (0.00%)<br>0 (0.00%)         |  |
| DECEASED 1                |                                               | THE ENTION TO MIOWER            | 0 (0.0070)                     |  |
| CLUB CANCELLED 0          | CLICK HERE FOR CUMULATIVE                     | TOTAL FAMILY UNIT MEMBERS       | 870                            |  |
| OTHER 47                  | MEMBERSHIP DATA                               |                                 |                                |  |
| TOTAL 48                  |                                               | FAMILY MEMBERS PAYING HAL       | F DUES 547                     |  |
| CLUB CANCELLED 0 OTHER 47 |                                               |                                 |                                |  |

## LOCATION INDIA District 321A1 Results as of: 10/31/2022

| Clubs                 |               |           |               | Members               |                        |                         |                                                    |
|-----------------------|---------------|-----------|---------------|-----------------------|------------------------|-------------------------|----------------------------------------------------|
| RESULTS FOR 2022-2023 |               |           |               | RESULTS FOR 2022-2023 |                        |                         |                                                    |
| QUARTER               | NEW CLUB GOAL | NEW CLUBS | DROPPED CLUBS | QUARTER MEME          | BER GROWTH NET<br>GOAL | MEMBER GROWTH<br>ACTUAL | DROPPED<br>MEMBERS ACTUAL<br>(including transfers) |
| JULY/AUG/SEPT         | 2             | 0         | 0             | JULY/AUG/SEPT         | 40                     | 67                      | 42                                                 |
| OCT/NOV/DEC           | 1             | 0         | 0             | OCT/NOV/DEC           | 30                     | 8                       | 6                                                  |
| JAN/FEB/MAR           | 1             | 0         | 0             | JAN/FEB/MAR           | 30                     | 0                       | 0                                                  |
| APR/MAY/JUNE          | 1             | 0         | 0             | APR/MAY/JUNE          | 30                     | 0                       | 0                                                  |