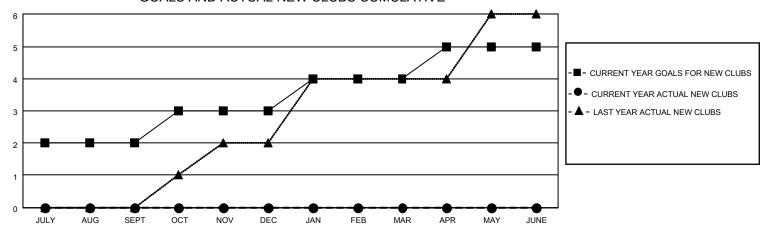

## GOALS AND ACTUAL NEW CLUBS CUMULATIVE

## LOCATION INDIA District 321A1 Results as of: 10/31/2022

| Clubs                 |               |           |               | Members               |                        |                         |                                                    |
|-----------------------|---------------|-----------|---------------|-----------------------|------------------------|-------------------------|----------------------------------------------------|
| RESULTS FOR 2022-2023 |               |           |               | RESULTS FOR 2022-2023 |                        |                         |                                                    |
| QUARTER               | NEW CLUB GOAL | NEW CLUBS | DROPPED CLUBS | QUARTER MEME          | BER GROWTH NET<br>GOAL | MEMBER GROWTH<br>ACTUAL | DROPPED<br>MEMBERS ACTUAL<br>(including transfers) |
| JULY/AUG/SEPT         | 2             | 0         | 0             | JULY/AUG/SEPT         | 40                     | 67                      | 42                                                 |
| OCT/NOV/DEC           | 1             | 0         | 0             | OCT/NOV/DEC           | 30                     | 8                       | 6                                                  |
| JAN/FEB/MAR           | 1             | 0         | 0             | JAN/FEB/MAR           | 30                     | 0                       | 0                                                  |
| APR/MAY/JUNE          | 1             | 0         | 0             | APR/MAY/JUNE          | 30                     | 0                       | 0                                                  |